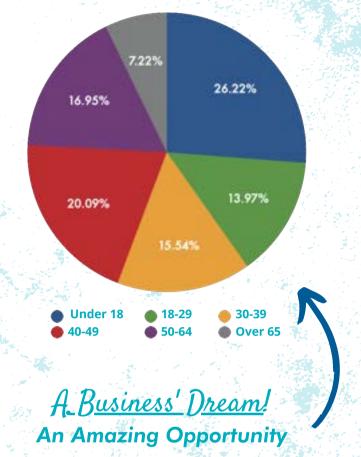

# Key Demographics From Last Year's Race!

## Age Breakdown

| Under 18 | 26.22% | 167 participants |
|----------|--------|------------------|
| 18-29    | 13.97% | 89 participants  |
| 30-39    | 15.54% | 99 participants  |
| 40-49    | 20.09% | 128 participants |
| 50-64    | 16.95% | 108 participants |
| Over 65  | 7.22%  | 46 participants  |

### <u>Top 7ive Towns</u> Runners Have Called Home

Chestertown
Worton
Church Hill
Centreville
Millington

Plus, hundreds of visitors coming from Delaware and over the Bay Bridge.

The Run For Radcliffe is known as a Family Event! As shown by this age breakdown, nearly 75% of participants and visitors have spending power.